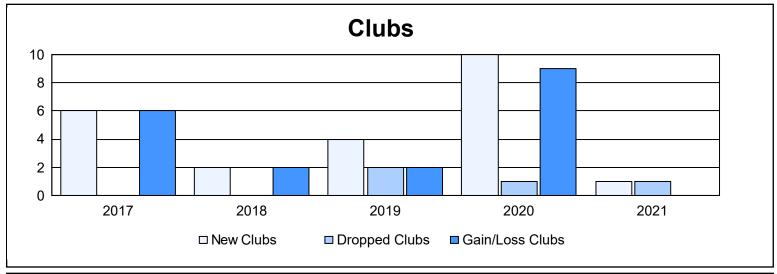

District 301A3 As of June 2021 Cumulative

| Year      | New<br>Clubs | Dropped<br>Clubs | Gain/<br>Loss<br>Clubs | New<br>Members | Charter<br>Members | Reinstate<br>Members | Transfer<br>Members | Total<br>Member<br>Added | Total<br>Members<br>Dropped | Gain/<br>Loss<br>Members |
|-----------|--------------|------------------|------------------------|----------------|--------------------|----------------------|---------------------|--------------------------|-----------------------------|--------------------------|
| 2016-2017 | 6            | 0                | 6                      | 77             | 133                | 1                    | 0                   | 211                      | 58                          | 153                      |
| 2017-2018 | 2            | 0                | 2                      | 207            | 61                 | 3                    | 12                  | 283                      | 130                         | 153                      |
| 2018-2019 | 4            | 2                | 2                      | 101            | 115                | 2                    | 2                   | 220                      | 161                         | 59                       |
| 2019-2020 | 10           | 1                | 9                      | 183            | 248                | 6                    | 2                   | 439                      | 133                         | 306                      |
| 2020-2021 | 1            | 1                | 0                      | 47             | 20                 | 0                    | 0                   | 67                       | 299                         | -232                     |
| Average   | 5            | 1                | 4                      | 123            | 115                | 2                    | 3                   | 244                      | 156                         | 88                       |