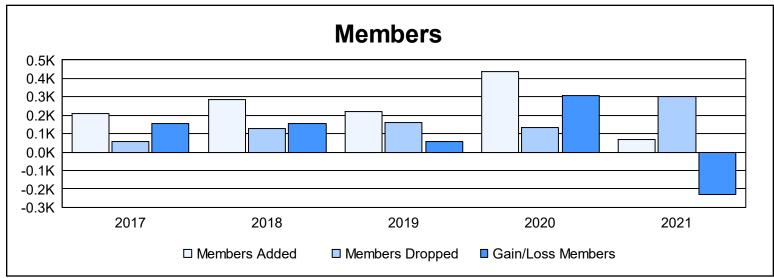

District 301A3 As of June 2021 Cumulative

| Year      | New<br>Clubs | Dropped<br>Clubs | Gain/<br>Loss<br>Clubs | New<br>Members | Charter<br>Members | Reinstate<br>Members | Transfer<br>Members | Total<br>Member<br>Added | Total<br>Members<br>Dropped | Gain/<br>Loss<br>Members |
|-----------|--------------|------------------|------------------------|----------------|--------------------|----------------------|---------------------|--------------------------|-----------------------------|--------------------------|
| 2016-2017 | 6            | 0                | 6                      | 77             | 133                | 1                    | 0                   | 211                      | 58                          | 153                      |
| 2017-2018 | 2            | 0                | 2                      | 207            | 61                 | 3                    | 12                  | 283                      | 130                         | 153                      |
| 2018-2019 | 4            | 2                | 2                      | 101            | 115                | 2                    | 2                   | 220                      | 161                         | 59                       |
| 2019-2020 | 10           | 1                | 9                      | 183            | 248                | 6                    | 2                   | 439                      | 133                         | 306                      |
| 2020-2021 | 1            | 1                | 0                      | 47             | 20                 | 0                    | 0                   | 67                       | 299                         | -232                     |
| Average   | 5            | 1                | 4                      | 123            | 115                | 2                    | 3                   | 244                      | 156                         | 88                       |